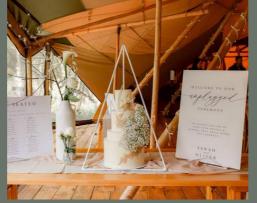

### Frames & Stands

700mm H x 500mm W Rectangular Cake arch with detachable feet - £35

Triangular table stand for cake display or table easel for large signs - £20

850mm H x 650mm W seating plan stand - £35