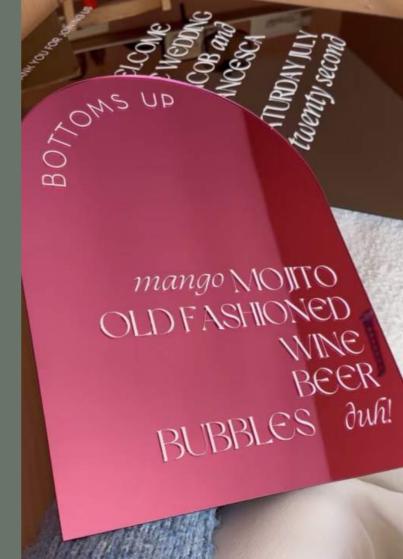

# Mirror Acrylic Signage

Custom acrylic mirror signage in wide selection of colours and shapes.

Prices start from – £50

Pink curved A3 mirror shown in image with hire stand included - £65

All colours and sizes available on request.