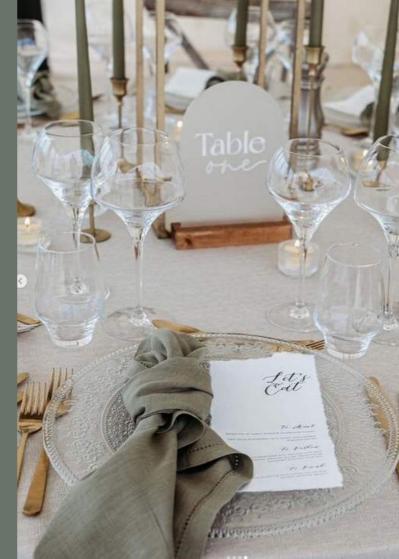

# Acrylic Signage

**Custom rectangular clear acrylic table numbers or table names with painted edging (shown in image) or back paint** Sizing:

- A4 (210mm x 297mm) £14
- A5 (148mm x 210mm) £12
- A6 (105mm x 148mm ) £10

**Custom rectangular clear acrylic signage. Examples, guestbook signs, instructions or bar menus** Sizing:

- A3 (297mm x 420mm) From £32
- A4 (210mm x 297mm) From £28
- A5 (148mm x 210mm) From £24
- A6 (105mm x 148mm ) From £20

(other sizes available) prices include wooden stand hire.