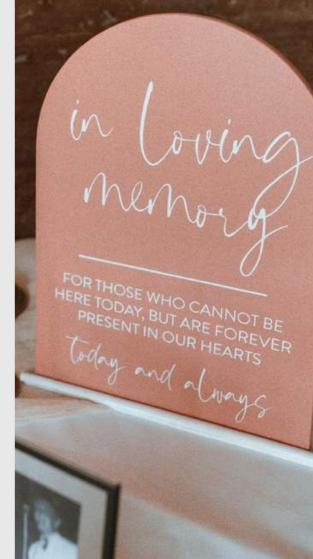

#### **Bespoke Curved Signage Installation (hire):**

Wooden painted bespoke curved sign with hand calligraphy adhesive vinyl. Adhesive vinyl comes in a selection of different colours. Painted and finished in a selection of paint colours. (stands included) Sizing - 420mm x 300mm (curved at 270mm) - £25