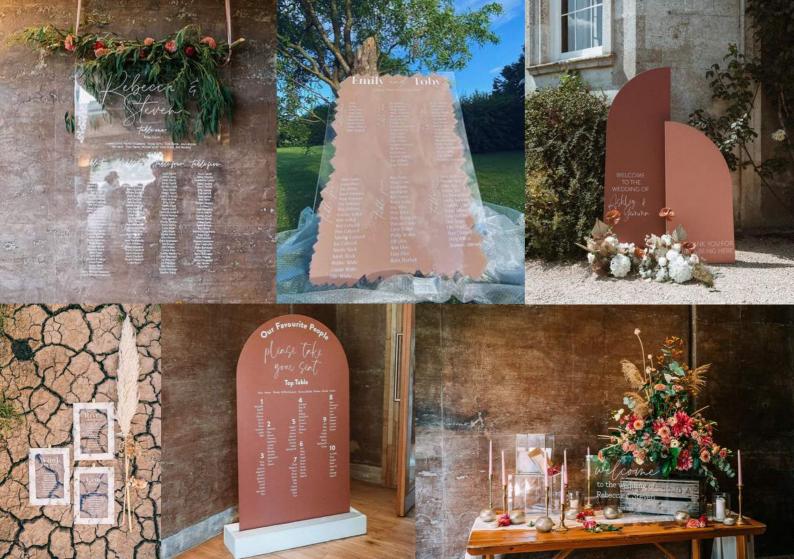

### Clear Acrylic

Clear acrylic A0 table plan with handwritten guest names and welcome title block. (other sizes available) From £125 + £1 per guest (first and surname) Sizing: A0 – 840mm x 1180 mm x 4mm

### Frosted Acrylic

Frosted acrylic A0 table plan with handwritten guest names and welcome title block. (other sizes available) From £150 + £1 per guest (first and surname) Sizing: A0 – 840mm x 1180 mm x 4mm

### Bespoke Curved Signage Installation - Table Plan (hire):

Wooden painted bespoke curved sign with hand calligraphy adhesive vinyl. Adhesive vinyl comes in a selection of different colours. Painted and finished in a selection of paint colours. (stands included) Sizing – 1800mm x 1000mm (curved at 1300mm) From £170 + £1 per guest (first and surname)

### Bespoke Curved Signage Installation - Welcome Sign (hire):

Wooden painted bespoke half curved signs with hand calligraphy adhesive vinyl. Adhesive vinyl comes in a selection of different colours. Painted and finished in a selection of paint colours. Sizing:

- 1 x 1800mm x 600mm (curved at 1250mm) (stands included)
- 1 x 12500mm x 600mm (curved at 700mm) (stands included)
Total = £100 (example shown in photo)