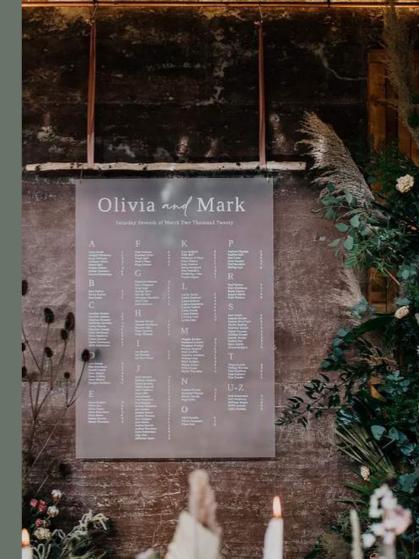

### Frosted Acrylic

Frosted acrylic A0 table plan with handwritten guest names and welcome title block. (other sizes available) From £150 + £1 per guest (first and surname) Sizing: A0 – 840mm x 1180 mm x 4mm