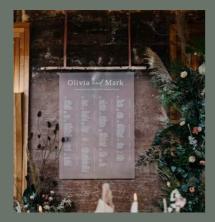

### Clear Acrylic

Clear acrylic A0 table plan with handwritten guest names and welcome title block. (other sizes available) From £125 + £1 per guest (first and surname) Sizing: A0 – 840mm x 1180 mm x 4mm

### Extras are available from the following:

- Pre drilled holes for hanging £6
- Block paint colour to reverse £20

- Extra sheet of acrylic for pressed flowers (includes bolts, drilled holes & flowers) - From £70

- Black framework for hanging £50
- Hanging flowers behind frame From £30 (depending on flower selection)

Extras are available from the following:

- Pre drilled holes for hanging £6
- Black framework for hanging £50
- Birch pole with hanging ribbon (shown in image) £20