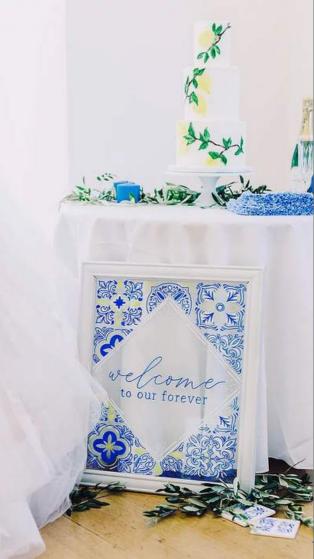

### Clear Welcome Sign: From £80

Acrylic welcome sign with hand calligraphy adhesive vinyl. Adhesive vinyl comes in a selection of different colours. Sizing - A1 size 594 x 841 mm (other sizes available)

#### Frosted Welcome Sign: From £95

Acrylic welcome sign with hand calligraphy adhesive vinyl. Adhesive vinyl comes in a selection of different colours. Sizing - A1 size 594 x 841 mm (other sizes available)

### **Options:**

- Pre drilled holes for hanging £6
- Block paint colour to reverse £10
- Extra design elements (tiled border like image) From £20