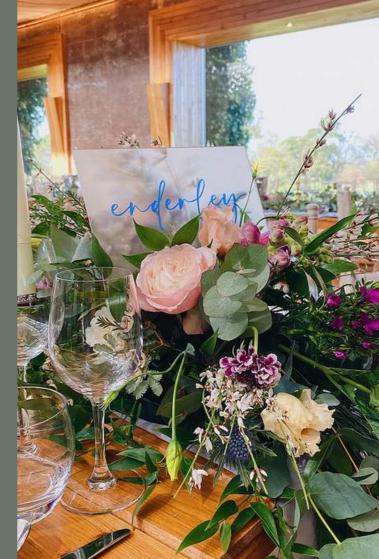

# Mirror Acrylic Signage

Custom acrylic mirror signage in wide selection of colours and shapes.

Prices start from – £50

Pink curved A3 mirror shown in image with hire stand included - £65

All colours and sizes available on request.