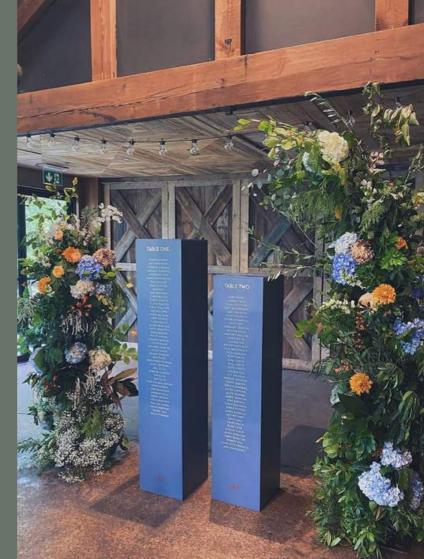

### Bespoke Curved Signage Installation - Table Plan (hire):

Wooden painted bespoke curved sign with hand calligraphy adhesive vinyl. Adhesive vinyl comes in a selection of different colours. Painted and finished in a selection of paint colours. (stands included) Sizing – 1800mm x 1000mm (curved at 1300mm) From £170 + £1 per guest (first and surname)