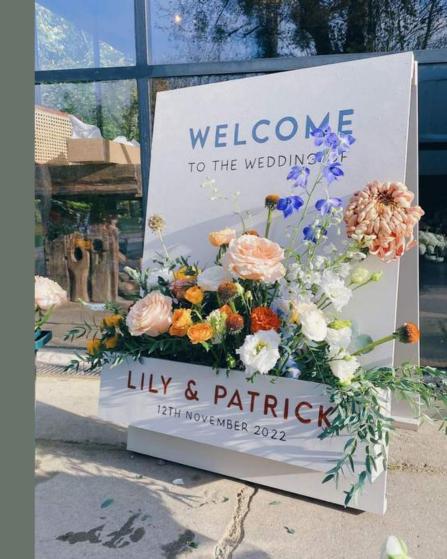

### Bespoke Curved Signage Installation - Welcome Sign (hire):

Wooden painted bespoke half curved signs with hand calligraphy adhesive vinyl. Adhesive vinyl comes in a selection of different colours. Painted and finished in a selection of paint colours. Sizing:

- 1 x 1800mm x 600mm (curved at 1250mm) (stands included)
- 1 x 12500mm x 600mm (curved at 700mm) (stands included)
Total = £100 (example shown in photo)