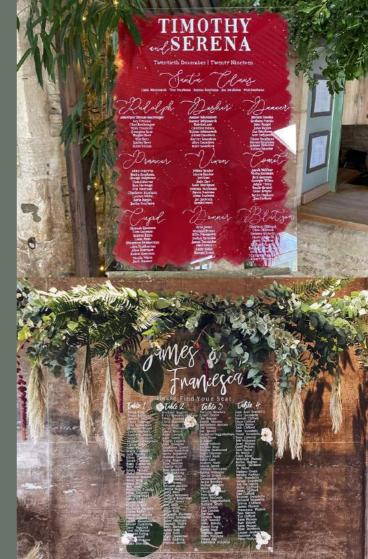

### Clear Acrylic

Clear acrylic A0 table plan with handwritten guest names and welcome title block. (other sizes available) From £125 + £1 per guest (first and surname) Sizing: A0 – 840mm x 1180 mm x 4mm

### Frosted Acrylic

Frosted acrylic A0 table plan with handwritten guest names and welcome title block. (other sizes available) From £150 + £1 per guest (first and surname) Sizing: A0 – 840mm x 1180 mm x 4mm