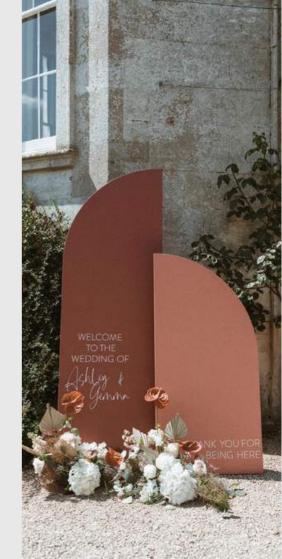

### Bespoke Curved Signage Installation - Table Plan (hire):

Wooden painted bespoke curved sign with hand calligraphy adhesive vinyl. Adhesive vinyl comes in a selection of different colours. Painted and finished in a selection of paint colours. (stands included) Sizing – 1800mm x 1000mm (curved at 1300mm) From £170 + £1 per guest (first and surname)

### Bespoke Curved Signage Installation - Welcome Sign (hire):

Wooden painted bespoke half curved signs with hand calligraphy adhesive vinyl. Adhesive vinyl comes in a selection of different colours. Painted and finished in a selection of paint colours. Sizing:

- 1 x 1800mm x 600mm (curved at 1250mm) (stands included)
- 1 x 12500mm x 600mm (curved at 700mm) (stands included)
Total = £100 (example shown in photo)